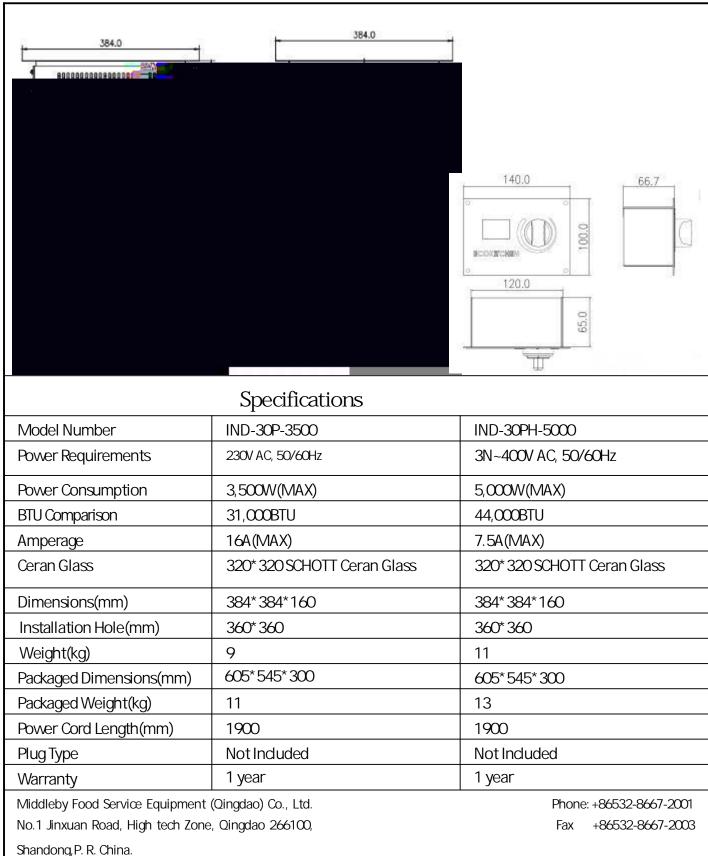

al Induction Generators Drop-in Pan Type

Quantity

Item#



## Standard Features

- Compact Design, Easy to Install
- Over 90% energy efficiency rate.
- Simple control: use the power control knob to switch on/off,
- Turn the power control knob to make step-less power regulation
- In case of error, LED display will show error codes enabling user to diagnose and correct minor problems
- Internal cooling fan to keep internal electronics cool
- Automatic pan detection provides instant energy transmission to pan and automatic switch off when pan is not present.
- Automatic power adjustment when ambient temperature rises too high or in case of empty pan heating to prevent overheating
- Easy to dean high-impact glass-ceramic top surface

Pan characterization feature measures pan almos aup pA





This Document Contains Confidential information, the Dissemination, Publication, Copying or Duplication of this Document or any hardware, software, or ideas described herein without Prior Written Authorization is Strictly Prohibited.

© 2023 Middleby Food Service Equipment (Qingdao) Co., Ltd.

2